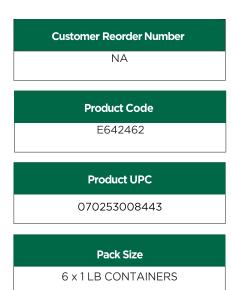

#### Serving Suggestion

| Case UPC       | Net WT  | Gross WT | Case Dimensions                       | Cube       | ті | ні | Total Cases |
|----------------|---------|----------|---------------------------------------|------------|----|----|-------------|
| 00070253008443 | 6.00 lb | 6.5 lb   | 14.313" (L) x 9.563" (W) x 4.188" (H) | 0.33 cu ft | 12 | 8  | 96          |