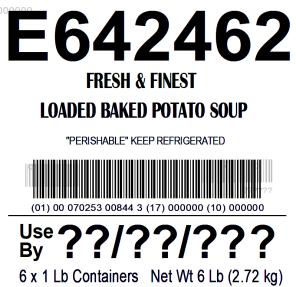

# FRESH & FINEST LOADED BAKED POTATO SOUP

## Case Label

DISTRIBUTED BY THE SPARTANNASH COMPANY, GRAND RAPIDS, MI 49518

| Standard Plate Count | 100,000/g |
|----------------------|-----------|
| Yeast and Mold:      | 100/g     |
|                      |           |