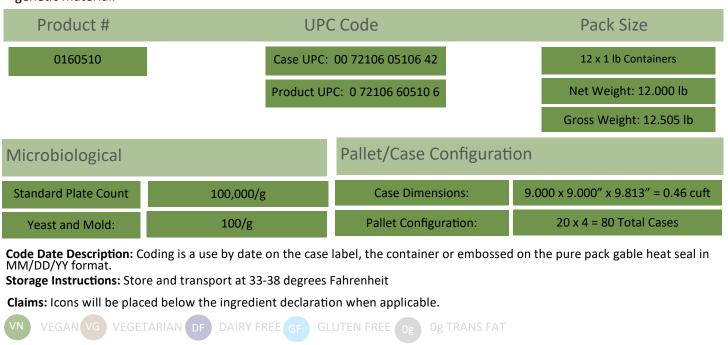

## **Cranberry Orange Relish**

A premium relish featuring sliced cranberries, diced apples and fresh oranges blended in their own juices. The perfect complement to a holiday meal.

|                                              | Nutrition Facts   About 6 servings per container   Serving size 1/3 cup (80g)   Amount Per Serving   Calories 110   % Daily Value *                                       | INGREDIENTS: CRANBERRIES,<br>APPLES, HIGH FRUCTOSE<br>CORN SYRUP, SUGAR,<br>ORANGES, CONTAINS LESS<br>THAN 2% OF MODIFIED CORN<br>STARCH, LEMON JUICE CON-<br>CENTRATE, POTASSIUM |
|----------------------------------------------|---------------------------------------------------------------------------------------------------------------------------------------------------------------------------|-----------------------------------------------------------------------------------------------------------------------------------------------------------------------------------|
|                                              | Total Fat 0g 0%                                                                                                                                                           |                                                                                                                                                                                   |
|                                              | Saturated Fat 0g 0%                                                                                                                                                       | SORBATE (TO RETARD SPOIL-                                                                                                                                                         |
|                                              | Trans Fat 0g                                                                                                                                                              | AGE), CITRIC ACID, XANTHAN                                                                                                                                                        |
|                                              | Cholesterol Omg 0%                                                                                                                                                        | GUM, GUAR GUM.                                                                                                                                                                    |
|                                              | Sodium 0mg 0%                                                                                                                                                             |                                                                                                                                                                                   |
|                                              | Total Carbohydrate 28g 10%                                                                                                                                                |                                                                                                                                                                                   |
|                                              | Dietary Fiber 2g 7%                                                                                                                                                       |                                                                                                                                                                                   |
|                                              | Total Sugars 25g                                                                                                                                                          |                                                                                                                                                                                   |
|                                              | Includes 21g Added Sugars 42%                                                                                                                                             |                                                                                                                                                                                   |
| _                                            | Protein Og                                                                                                                                                                |                                                                                                                                                                                   |
|                                              | Vitamin D 0mcg 0%                                                                                                                                                         |                                                                                                                                                                                   |
|                                              | Calcium 10mg 0%                                                                                                                                                           |                                                                                                                                                                                   |
|                                              | Iron 0.1mg 0%                                                                                                                                                             |                                                                                                                                                                                   |
|                                              | Potassium 80mg 2%                                                                                                                                                         |                                                                                                                                                                                   |
| <b>BIOENGINEERED STATUS:</b> Does not contai | * The % Daily Value (DV) tells you how much a nutrient in a serving of<br>food contributes to a daily diet. 2,000 catories a day is used for<br>general nutrition advice. | VG DF GF                                                                                                                                                                          |
|                                              |                                                                                                                                                                           |                                                                                                                                                                                   |

genetic material.

| Date: 09.01.2021       | Updated By: JoAnn Buechele                 |
|------------------------|--------------------------------------------|
| Supersedes: 07.10.2019 | Update Reason: Bioengineered Status Update |